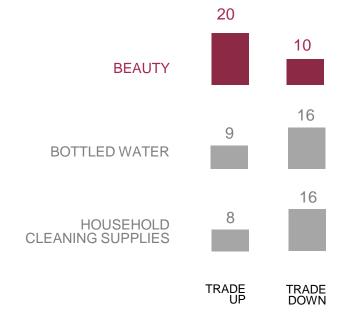

### Growing middle class & high propensity to trade up

Current market dynamics towards premiumisation

% of people who traded up/down<sup>(2)</sup>

(1) World Data Lab for L'Oréal

(2) McKinsey Global Consumer Sentiment Survey, 2016