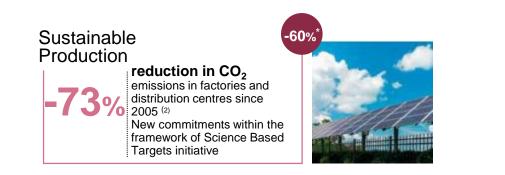

### Ambitious Environmental & Social Commitments

(2) The percentage reduction is calculated in absolute terms for scopes 1 and 2 in line with the GHG Protocol standard; vs. -67% in 2016.

(3) Calculated as a percentage of consolidated sales 2016; vs. 46% in 2016 calculated as a percentage of consolidated 2015 sales.

### New Science Based Targets commitments

DRIVING AMBITIOUS CORPORATE CLIMATE ACTION

Commitment to comply with the Paris Agreement

WORLD Resources Institute Limiting the temperature increase below 2°C

L'Oréal's new commitments

By 2030, reduce by -25% in absolute terms, all our direct and indirect greenhouse gas emissions, compared with 2016 (scope 1,2,3).

By 2025, all our industrial, administrative and research sites will be required to achieve carbon neutrality.