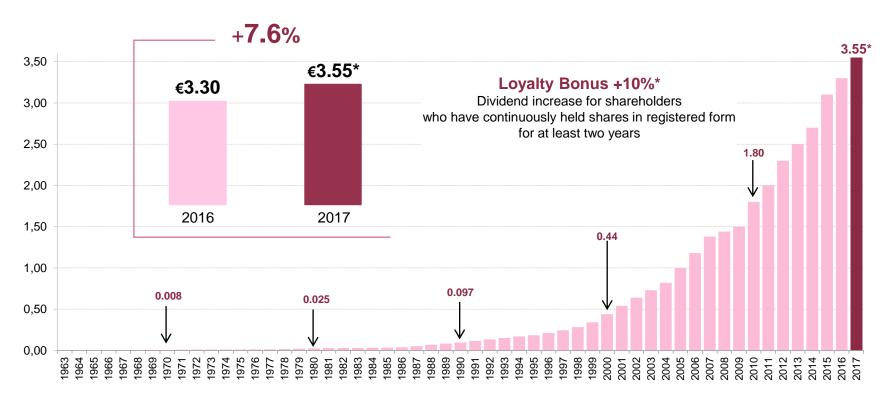

#### Continuously rewarding the shareholder (dividend in euros)

\* Approved at the shareholders' meeting to be held on 17 April 2018

For 2018, confidence in... ...our ability to outperform the market... ...and to achieve...

...significant like-for-like growth, while increasing profitability.