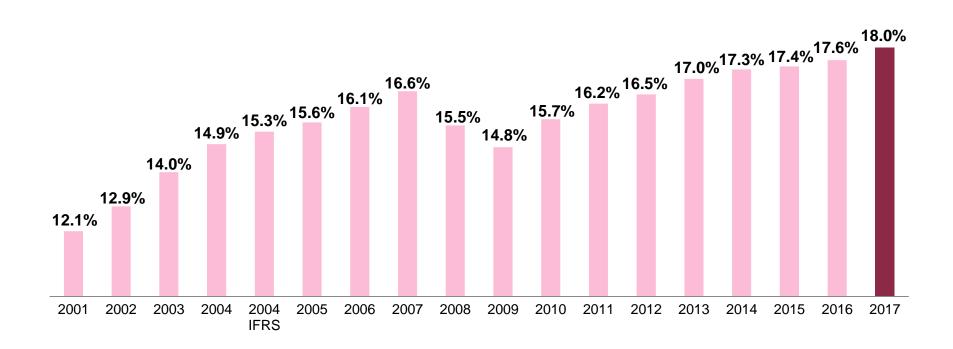

### A robust, long term successful business model: Operating margin (as a % of sales)