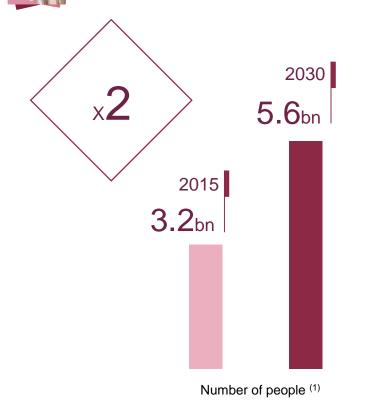

### Growing middle class & high propensity to trade up

Current market dynamics towards premiumisation

% of people who traded up/down<sup>(2)</sup>

(1) World Data Lab for L'Oréal

(2) McKinsey Global Consumer Sentiment Survey, 2016