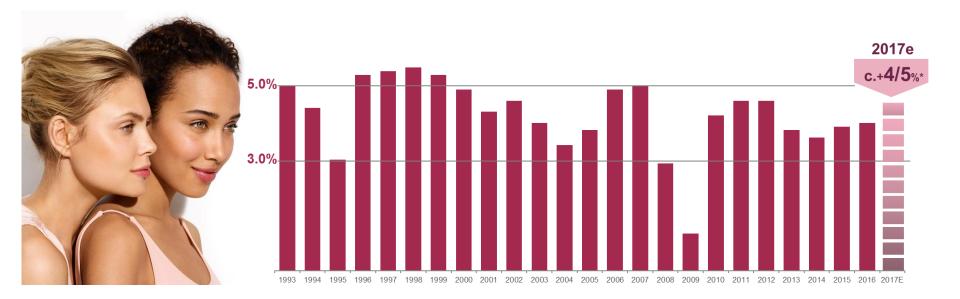

### A constantly growing beauty market

\* Beauty market annual growth, excluding soaps, toothpates and razors, at constant exchange rate Source: L'Oréal estimates