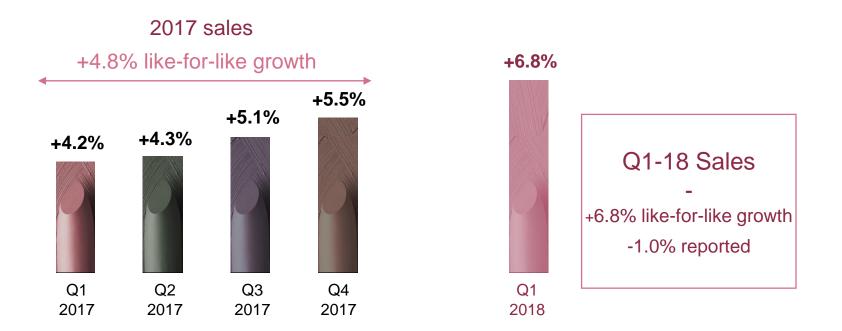

### Like-for-like sales growth accelerated over the past 5 quarters

### Q1-2018 sales continue to reflect sharp contrasts

Acceleration at L'Oréal Luxe +10.5%\* in 2017 +14.0%\* in Q1-18 Very strong Active

Still moderate growth at the Consumer Products Division

**Professional Products** Division held back by sluggishness of some markets in Western Europe