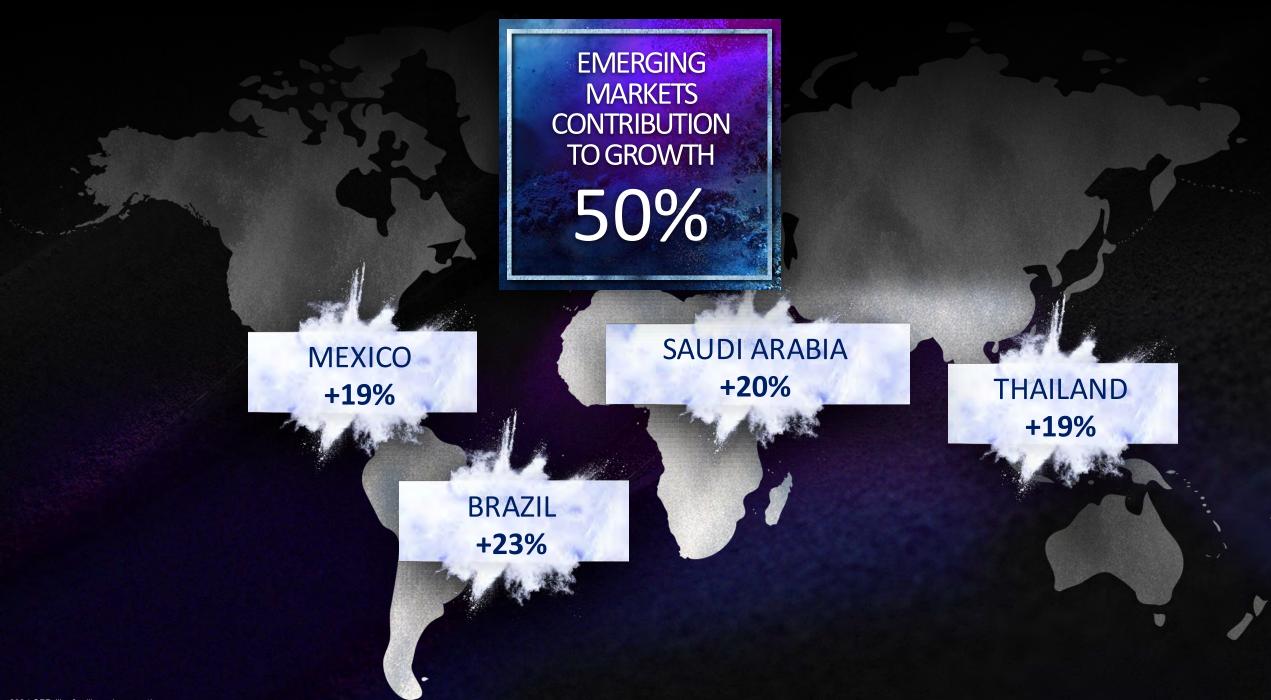

#### STRONG PROGRESSION IN EUROPE & THE EMERGING MARKETS

EMERGING MARKETS CONTRIBUTION TO GROWTH