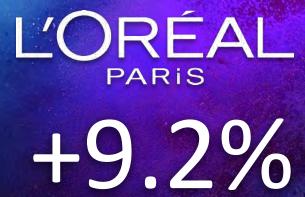

### L'ORÉAL PARIS +9.2%

THE WORLD'S LARGEST BEAUTY BRAND

NATURAL INGREDIENTS AUGMENTED BY SCIENCE

-----