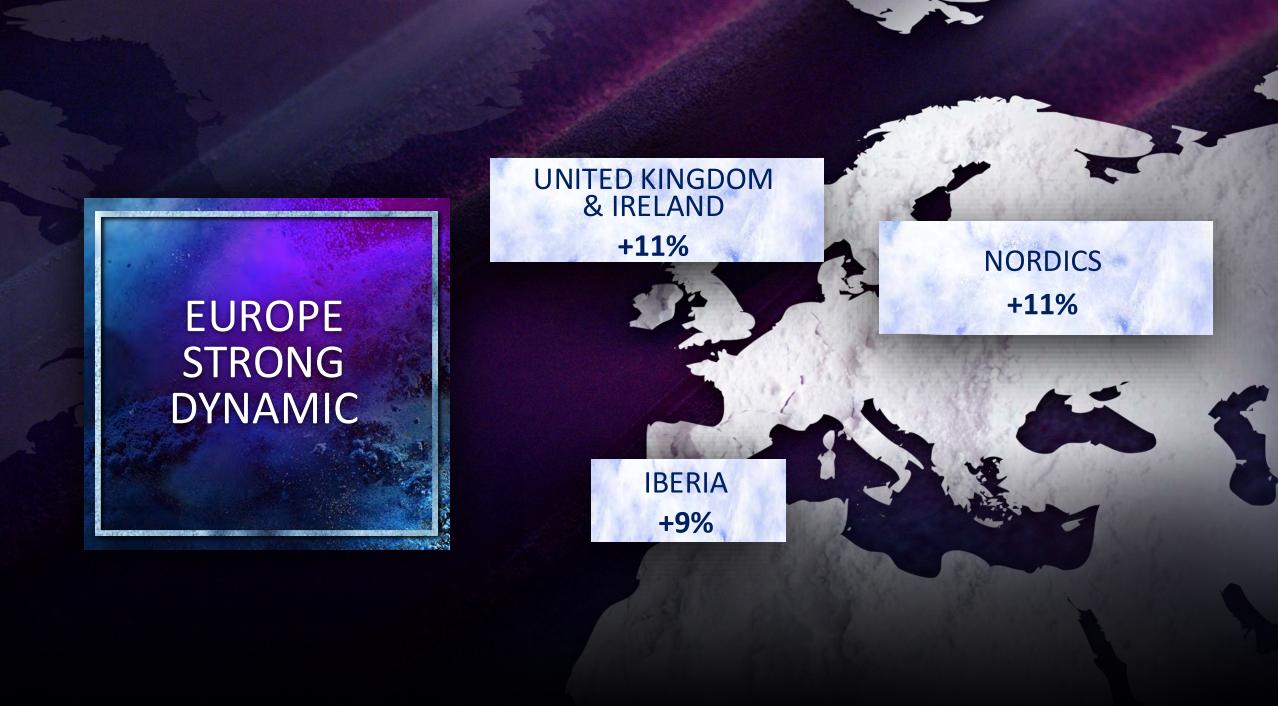

#### STRONG PROGRESSION IN EUROPE & THE EMERGING MARKETS

EMERGING MARKETS CONTRIBUTION TO GROWTH