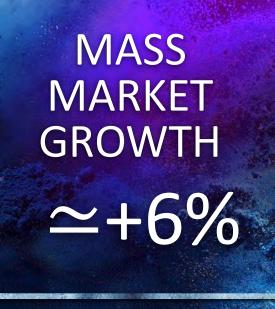

### L'ORÉAL

Consumer Products

+5.4%

2024 CPD like-for-like sales growth

THE WORLD'S LARGEST BEAUTY BRAND

口康山